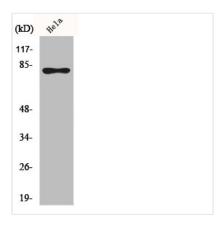

**Image** 

Western Blot analysis of HeLa cells using Phospho-Rad17 (S645) Polyclonal Antibody