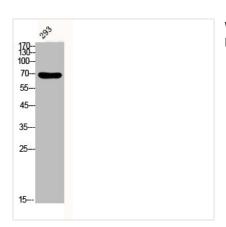

**Image** 

Western Blot analysis of 293 cells using Phospho-Akt (Y326) Polyclonal Antibody

## **CUSABIO TECHNOLOGY LLC**

Western Blot analysis of 293 cells using Phospho-Akt (Y326) Polyclonal Antibody

Western Blot analysis of KB using Phospho-Akt (Y326) Polyclonal Antibody