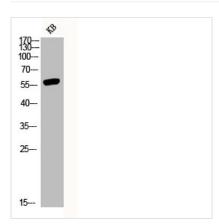

## **CUSABIO TECHNOLOGY LLC**

Western Blot analysis of 293 cells using Phospho-Akt (Y326) Polyclonal Antibody

Western Blot analysis of KB using Phospho-Akt (Y326) Polyclonal Antibody