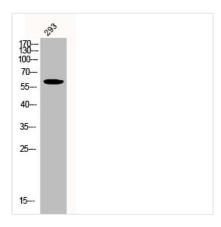

**Image** 

Western Blot analysis of 293 cells using Phospho-Akt (Y326) Polyclonal Antibody

## **CUSABIO TECHNOLOGY LLC**

Western Blot analysis of 293 cells using Phospho-Akt (Y326) Polyclonal Antibody

Western Blot analysis of KB using Phospho-Akt (Y326) Polyclonal Antibody