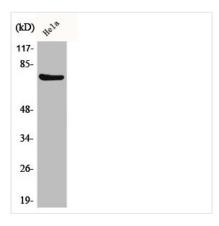

**Image** 

Western Blot analysis of HeLa cells using Phospho-Raf-1 (S338) Polyclonal Antibody