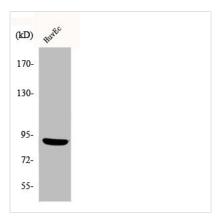

**Image** 

Western Blot analysis of HuvEc cells using Phospho-MSK1 (S376) Polyclonal Antibody