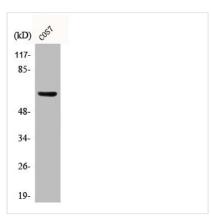

**Image** 

Western Blot analysis of COS7 cells using Phospho-GABAA Rβ1 (S434) Polyclonal Antibody