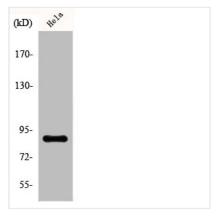

**Image** 

Western Blot analysis of HeLa cells using Phospho-Stat5 (S726/731) Polyclonal Antibody