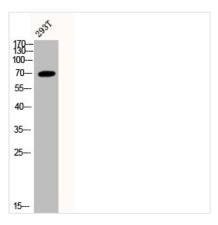

**Image** 

Western Blot analysis of 293T cells using Phospho-c-Fos (S362) Polyclonal Antibody