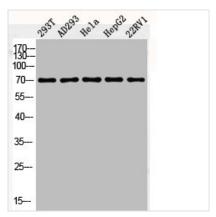

## **CUSABIO TECHNOLOGY LLC**

Western Blot analysis of 293T AD293 HELA HepG2 22RV1 cells using Phospho-c-Fos (S362) Polyclonal Antibody