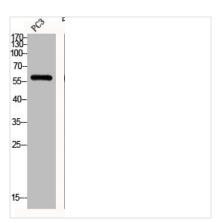

## **CUSABIO TECHNOLOGY LLC**

Western Blot analysis of PC3 cells using Phospho-PFK-2 car (S483) Polyclonal Antibody