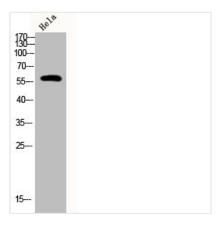

**Image** 

Western Blot analysis of Hela cells using Phospho-PFK-2 car (S483) Polyclonal Antibody