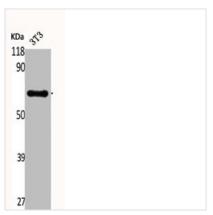

40--35--- Western Blot analysis of 3T3 cells using Phospho-NFκB-p65 (S311) Polyclonal Antibody

## **CUSABIO TECHNOLOGY LLC**

Western Blot analysis of NIH-3T3 cells using Phospho-NFκB-p65 (S311) Polyclonal Antibody