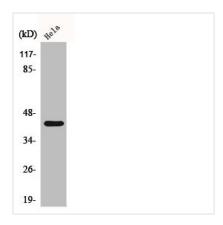

**Image** 

Western Blot analysis of HeLa cells using Phospho-CREB-1 (S142) Polyclonal Antibody