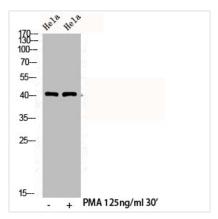

## **CUSABIO TECHNOLOGY LLC**

Western Blot analysis of HELA cells using Phospho-CREB-1 (S142) Polyclonal Antibody