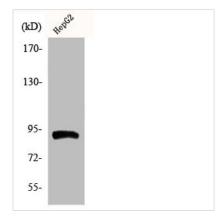

Western Blot analysis of HepG2 cells using Phospho-HSP90β (S254) Polyclonal Antibody