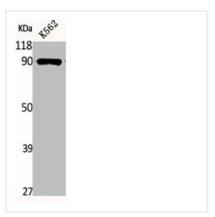

## **CUSABIO TECHNOLOGY LLC**

Western Blot analysis of K562 cells using Phospho-HSP90β (S254) Polyclonal Antibody