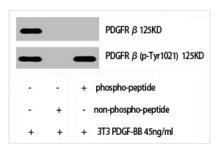

**Image** 

Western Blot analysis of NIH-3T3+PDGF cells using Phospho-PDGFR- $\beta$  (Y1021) Polyclonal Antibody