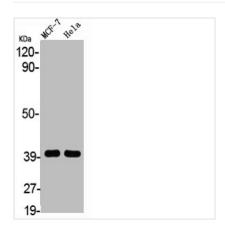

Western Blot analysis of Hela cells using 3β-**HSD7** Polyclonal Antibody

Western Blot analysis of MCF7 HELA cells using 3β-HSD7 Polyclonal Antibody