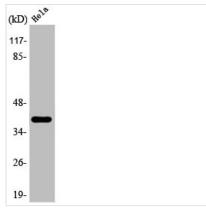

Western Blot analysis of Hela cells using 3β-**HSD7** Polyclonal Antibody

Western Blot analysis of MCF7 HELA cells using 3β-HSD7 Polyclonal Antibody