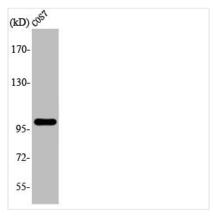

mmunogen. |
| Isotype                        | IgG                                                                                                                   |
| Alias                          | AAK1; KIAA1048; AP2-associated protein kinase 1; Adaptor-associated kinase 1                                          |
|                                |                                                                                                                       |
| Immunogen Species              | Homo sapiens (Human)                                                                                                  |
| Immunogen Species Target Names | Homo sapiens (Human)  AAK1                                                                                            |

**Image** 



Western Blot analysis of COS7 cells using AAK1 Polyclonal Antibody