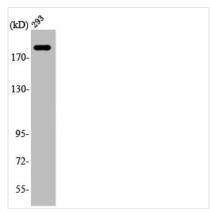

ography using epitope-specific immunogen. |
| Isotype                    | IgG                                                                                                                   |
| Alias                      | ABCA6; ATP-binding cassette sub-family A member 6                                                                     |
| Immunogen Species          | Homo sapiens (Human)                                                                                                  |
| Target Names               | ABCA6                                                                                                                 |
| Image                      |                                                                                                                       |



Western Blot analysis of 293 cells using ABCA6 Polyclonal Antibody