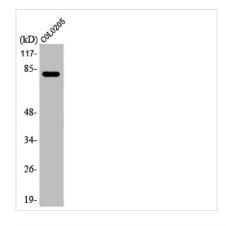

## **ABCB10** Antibody

| <b>Product Code</b> | CSB-PA000782                                                                                                                                                                      |
|---------------------|-----------------------------------------------------------------------------------------------------------------------------------------------------------------------------------|
| Storage             | Upon receipt, store at -20°C or -80°C. Avoid repeated freeze.                                                                                                                     |
| Uniprot No.         | Q9NRK6                                                                                                                                                                            |
| Immunogen           | Synthesized peptide derived from the Internal region of Human ABCB10.                                                                                                             |
| Raised In           | Rabbit                                                                                                                                                                            |
| Species Reactivity  | Human                                                                                                                                                                             |
| Tested Applications | WB, IHC, IF, ELISA; WB:1:500-1:2000, IHC:1:100-1:300, IF:1:200-1:1000, ELISA:1:40000                                                                                              |
| Form                | Liquid                                                                                                                                                                            |
| Conjugate           | Non-conjugated                                                                                                                                                                    |
| Storage Buffer      | Liquid in PBS containing 50% glycerol, 0.5% BSA and 0.02% sodium azide.                                                                                                           |
| Purification Method | The antibody was affinity-purified from rabbit antiserum by affinity-chromatography using epitope-specific immunogen.                                                             |
| Isotype             | IgG                                                                                                                                                                               |
| Alias               | ABCB10; ATP-binding cassette sub-family B member 10; mitochondrial; ATP-binding cassette transporter 10; ABC transporter 10 protein; Mitochondrial ATP-binding cassette 2; M-ABC2 |
| Immunogen Species   | Homo sapiens (Human)                                                                                                                                                              |
| Target Names        | ABCB10                                                                                                                                                                            |
| Image               | Western Blot analysis of COLO205 cells using                                                                                                                                      |

Western Blot analysis of COLO205 cells using ABCB10 Polyclonal Antibody