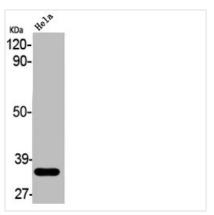

## **CUSABIO TECHNOLOGY LLC**

Western Blot analysis of HELA cells using ABCC13 Polyclonal Antibody