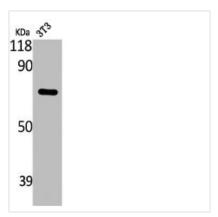

## **CUSABIO TECHNOLOGY LLC**

Western Blot analysis of NIH-3T3 cells using ABCF2 Polyclonal Antibody