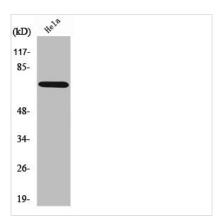

ography using epitope-specific immunogen. |
| Isotype                    | IgG                                                                                                                   |
| Alias                      | ABCF2; HUSSY-18; ATP-binding cassette sub-family F member 2; Iron-inhibited ABC transporter 2                         |
| Immunogen Species          | Homo sapiens (Human)                                                                                                  |
| Target Names               | ABCF2                                                                                                                 |
|                            |                                                                                                                       |



Western Blot analysis of HeLa cells using ABCF2 Polyclonal Antibody



## **CUSABIO TECHNOLOGY LLC**





Western Blot analysis of NIH-3T3 cells using ABCF2 Polyclonal Antibody