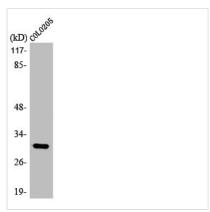

## ABHD11 Antibody

| <b>Product Code</b>        | CSB-PA000789                                                                                                              |
|----------------------------|---------------------------------------------------------------------------------------------------------------------------|
| Storage                    | Upon receipt, store at -20°C or -80°C. Avoid repeated freeze.                                                             |
| Uniprot No.                | Q8NFV4                                                                                                                    |
| Immunogen                  | Synthesized peptide derived from the Internal region of Human ABHD11.                                                     |
| Raised In                  | Rabbit                                                                                                                    |
| Species Reactivity         | Human                                                                                                                     |
| <b>Tested Applications</b> | WB, ELISA; WB:1:500-1:2000, ELISA:1:20000                                                                                 |
| Form                       | Liquid                                                                                                                    |
| Conjugate                  | Non-conjugated                                                                                                            |
| Storage Buffer             | Liquid in PBS containing 50% glycerol, 0.5% BSA and 0.02% sodium azide.                                                   |
| Purification Method        | The antibody was affinity-purified from rabbit antiserum by affinity-chromatography using epitope-specific immunogen.     |
| Isotype                    | IgG                                                                                                                       |
| Alias                      | ABHD11; WBSCR21; PP1226; Abhydrolase domain-containing protein 11; Williams-Beuren syndrome chromosomal region 21 protein |
| Immunogen Species          | Homo sapiens (Human)                                                                                                      |
| Target Names               | ABHD11                                                                                                                    |
| Image                      | Western Blot analysis of HuyEc cells using                                                                                |

Western Blot analysis of HuvEc cells using ABHD11 Polyclonal Antibody