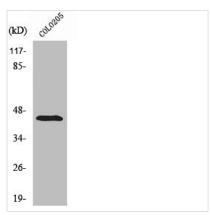

## ABHD12 Antibody

| <b>Product Code</b>        | CSB-PA000790                                                                                                                 |
|----------------------------|------------------------------------------------------------------------------------------------------------------------------|
| Storage                    | Upon receipt, store at -20°C or -80°C. Avoid repeated freeze.                                                                |
| Uniprot No.                | Q8N2K0                                                                                                                       |
| Immunogen                  | Synthesized peptide derived from the Internal region of Human ABHD12.                                                        |
| Raised In                  | Rabbit                                                                                                                       |
| Species Reactivity         | Human,Mouse,Rat                                                                                                              |
| <b>Tested Applications</b> | WB, IHC, ELISA; WB:1:500-1:2000, IHC:1:100-1:300, ELISA:1:40000                                                              |
| Form                       | Liquid                                                                                                                       |
| Conjugate                  | Non-conjugated                                                                                                               |
| Storage Buffer             | Liquid in PBS containing 50% glycerol, 0.5% BSA and 0.02% sodium azide.                                                      |
| Purification Method        | The antibody was affinity-purified from rabbit antiserum by affinity-chromatography using epitope-specific immunogen.        |
| Isotype                    | IgG                                                                                                                          |
| Alias                      | ABHD12; C20orf22; Monoacylglycerol lipase ABHD12; 2-arachidonoylglycerol hydrolase; Abhydrolase domain-containing protein 12 |
| Immunogen Species          | Homo sapiens (Human)                                                                                                         |
| Target Names               | ABHD12                                                                                                                       |
| Image                      | Western Blot analysis of COLO205 cells using                                                                                 |

Western Blot analysis of COLO205 cells using ABHD12 Polyclonal Antibody