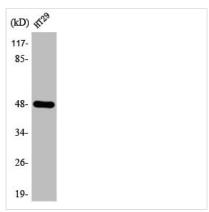

## **ABHD2** Antibody

| <b>Product Code</b>        | CSB-PA000791                                                                                                          |
|----------------------------|-----------------------------------------------------------------------------------------------------------------------|
| Storage                    | Upon receipt, store at -20°C or -80°C. Avoid repeated freeze.                                                         |
| Uniprot No.                | P08910                                                                                                                |
| Immunogen                  | Synthesized peptide derived from the Internal region of Human ABHD2.                                                  |
| Raised In                  | Rabbit                                                                                                                |
| Species Reactivity         | Human, Mouse                                                                                                          |
| <b>Tested Applications</b> | WB, IF, ELISA; WB:1:500-1:2000, IF:1:200-1:1000, ELISA:1:40000                                                        |
| Form                       | Liquid                                                                                                                |
| Conjugate                  | Non-conjugated                                                                                                        |
| Storage Buffer             | Liquid in PBS containing 50% glycerol, 0.5% BSA and 0.02% sodium azide.                                               |
| Purification Method        | The antibody was affinity-purified from rabbit antiserum by affinity-chromatography using epitope-specific immunogen. |
| Isotype                    | IgG                                                                                                                   |
| Alias                      | ABHD2; LABH2; Abhydrolase domain-containing protein 2; Lung alpha/beta hydrolase 2; Protein PHPS1-2                   |
| Immunogen Species          | Homo sapiens (Human)                                                                                                  |
| Target Names               | ABHD2                                                                                                                 |
| Image                      | Western Blot analysis of HT20 cells using                                                                             |

Western Blot analysis of HT29 cells using ABHD2 Polyclonal Antibody