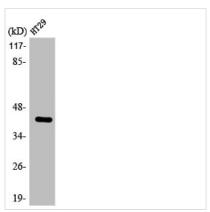

## **EPHX4** Antibody

| <b>Product Code</b>        | CSB-PA000793                                                                                                          |
|----------------------------|-----------------------------------------------------------------------------------------------------------------------|
| Storage                    | Upon receipt, store at -20°C or -80°C. Avoid repeated freeze.                                                         |
| Uniprot No.                | Q8IUS5                                                                                                                |
| Immunogen                  | Synthesized peptide derived from the Internal region of Human ABHD7.                                                  |
| Raised In                  | Rabbit                                                                                                                |
| Species Reactivity         | Human, Mouse                                                                                                          |
| <b>Tested Applications</b> | WB, ELISA; WB:1:500-1:2000, ELISA:1:40000                                                                             |
| Form                       | Liquid                                                                                                                |
| Conjugate                  | Non-conjugated                                                                                                        |
| Storage Buffer             | Liquid in PBS containing 50% glycerol, 0.5% BSA and 0.02% sodium azide.                                               |
| Purification Method        | The antibody was affinity-purified from rabbit antiserum by affinity-chromatography using epitope-specific immunogen. |
| Isotype                    | IgG                                                                                                                   |
| Alias                      | EPHX4; ABHD7; EPHXRP; Epoxide hydrolase 4; Abhydrolase domain-containing protein 7; Epoxide hydrolase-related protein |
| Immunogen Species          | Homo sapiens (Human)                                                                                                  |
| Target Names               | EPHX4                                                                                                                 |
| Image                      | Western Blot analysis of HT20 cells using                                                                             |

Western Blot analysis of HT29 cells using ABHD7 Polyclonal Antibody