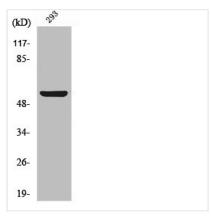

ing protein 1; e3B1 |
| Immunogen Species          | Homo sapiens (Human)                                                                                                                                                                                                          |
| Target Names               | ABI1                                                                                                                                                                                                                          |
| Imago                      |                                                                                                                                                                                                                               |

**Image** 



Western Blot analysis of 293 cells using Abi-1 Polyclonal Antibody



## **CUSABIO TECHNOLOGY LLC**





Western Blot analysis of HuvEc cells using Abi-1 Polyclonal Antibody