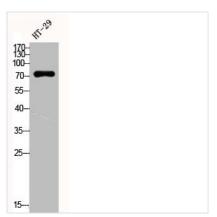

**Image** 

Western Blot analysis of HT29 cells using ACSS1 Polyclonal Antibody

## **CUSABIO TECHNOLOGY LLC**

Western Blot analysis of HT29 cells using ACSS1 Polyclonal Antibody