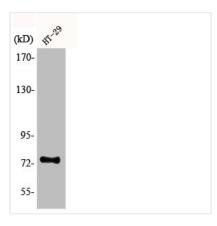

**Image** 

Western Blot analysis of HT29 cells using ACSS1 Polyclonal Antibody

## **CUSABIO TECHNOLOGY LLC**

Western Blot analysis of HT29 cells using ACSS1 Polyclonal Antibody