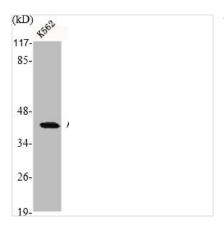

## **CUSABIO TECHNOLOGY LLC**

Western Blot analysis of K562 cells using Actin Polyclonal Antibody