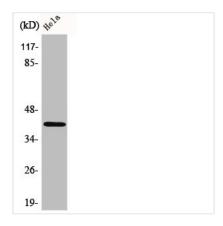

domain family member K; ACTG1; ACTB; ACTG; Actin, cytoplasmic 2; Gamma-actin |
| Immunogen Species          | Homo sapiens (Human)                                                                                                                                                                                       |
| Target Names               | ACTB/POTEKP/ACTG1                                                                                                                                                                                          |
|                            |                                                                                                                                                                                                            |

**Image** 



Western Blot analysis of HeLa cells using Actin Polyclonal Antibody



## **CUSABIO TECHNOLOGY LLC**







Western Blot analysis of K562 cells using Actin Polyclonal Antibody