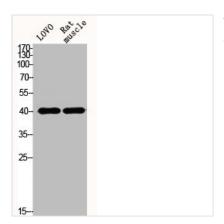

**Image** 

Western Blot analysis of HEPG2-UV cells using Actin  $\alpha$ 1 Polyclonal Antibody

Western Blot analysis of LOVO mouse-muscle cells using Actin  $\alpha$ 1 Polyclonal Antibody