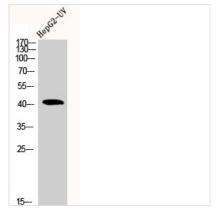

**Image** 

Western Blot analysis of HEPG2-UV cells using Actin  $\alpha$ 1 Polyclonal Antibody

Western Blot analysis of LOVO mouse-muscle cells using Actin  $\alpha$ 1 Polyclonal Antibody