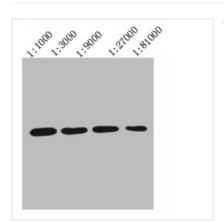

## **ACTB** Antibody

| <b>Product Code</b>        | CSB-PA000813                                                                                                          |
|----------------------------|-----------------------------------------------------------------------------------------------------------------------|
| Storage                    | Upon receipt, store at -20°C or -80°C. Avoid repeated freeze.                                                         |
| Uniprot No.                | P60709                                                                                                                |
| Immunogen                  | Synthesized peptide derived from the N-terminal region of Human Actin $\beta$ .                                       |
| Raised In                  | Rabbit                                                                                                                |
| Species Reactivity         | Human,Mouse,Rat                                                                                                       |
| <b>Tested Applications</b> | WB, IHC, ELISA; WB:1:1000-1:4000, IHC:1:100-1:300, ELISA:1:20000                                                      |
| Form                       | Liquid                                                                                                                |
| Conjugate                  | Non-conjugated                                                                                                        |
| Storage Buffer             | Liquid in PBS containing 50% glycerol, 0.5% BSA and 0.02% sodium azide.                                               |
| Purification Method        | The antibody was affinity-purified from rabbit antiserum by affinity-chromatography using epitope-specific immunogen. |
| Isotype                    | IgG                                                                                                                   |
| Alias                      | ACTB; Actin; cytoplasmic 1; Beta-actin                                                                                |
| Immunogen Species          | Homo sapiens (Human)                                                                                                  |
| Target Names               | ACTB                                                                                                                  |
| Image                      | Western Plot analysis of Hola colle using Actin B                                                                     |