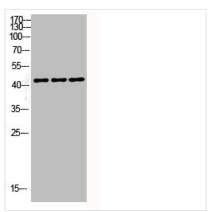

(kD) Hele 117-85-48-34-

26-

19-

Western Blot analysis of Hela cells using Actin  $\beta$ Polyclonal Antibody

Western Blot analysis of HELA cells using Actin  $\beta$  Polyclonal Antibody