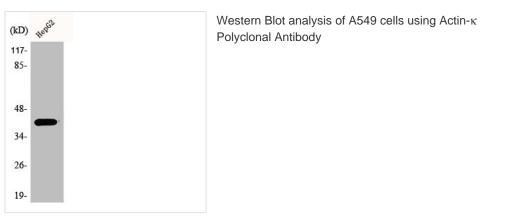

>chromatography using epitope-specific immunogen. |
| Isotype             | IgG                                                                                                                       |
| Alias               | ACTBL2; Beta-actin-like protein 2; Kappa-actin                                                                            |
| Immunogen Species   | Homo sapiens (Human)                                                                                                      |
| Target Names        | ACTBL2                                                                                                                    |
|                     |                                                                                                                           |

Image



1