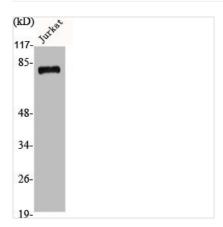

ımage

Western Blot analysis of 293 cells using Adducin  $\beta$  Polyclonal Antibody

Western Blot analysis of Jurkat cells using Adducin β Polyclonal Antibody