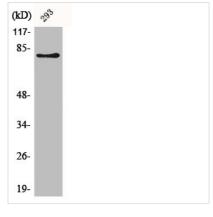

ımage

Western Blot analysis of 293 cells using Adducin  $\beta$  Polyclonal Antibody

Western Blot analysis of Jurkat cells using Adducin β Polyclonal Antibody