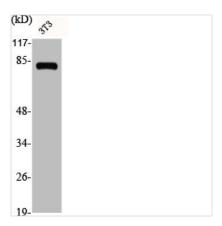

## **CUSABIO TECHNOLOGY LLC**

Western Blot analysis of NIH-3T3 cells using Adducin  $\gamma$  Polyclonal Antibody