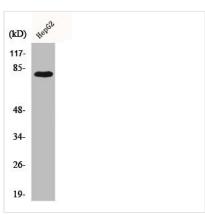

**Image** 

Western Blot analysis of 293 cells using Adducin  $\gamma$  Polyclonal Antibody