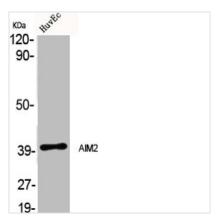

## AIM2 Antibody

| <b>Product Code</b> | CSB-PA000838                                                                                                          |
|---------------------|-----------------------------------------------------------------------------------------------------------------------|
| Storage             | Upon receipt, store at -20°C or -80°C. Avoid repeated freeze.                                                         |
| Uniprot No.         | O14862                                                                                                                |
| Immunogen           | Synthesized peptide derived from the Internal region of Human AIM2.                                                   |
| Raised In           | Rabbit                                                                                                                |
| Species Reactivity  | Human                                                                                                                 |
| Tested Applications | WB, IHC, IF, ELISA; WB:1:500-1:2000, IHC:1:100-1:300, IF:1:200-1:1000, ELISA:1:40000                                  |
| Form                | Liquid                                                                                                                |
| Conjugate           | Non-conjugated                                                                                                        |
| Storage Buffer      | Liquid in PBS containing 50% glycerol, 0.5% BSA and 0.02% sodium azide.                                               |
| Purification Method | The antibody was affinity-purified from rabbit antiserum by affinity-chromatography using epitope-specific immunogen. |
| Isotype             | IgG                                                                                                                   |
| Alias               | AIM2; Interferon-inducible protein AIM2; Absent in melanoma 2                                                         |
| Immunogen Species   | Homo sapiens (Human)                                                                                                  |
| Target Names        | AIM2                                                                                                                  |
| Image               | Western Blot analysis of HuyEs cells using AIM2                                                                       |