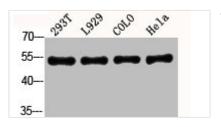

**Image** 

Western Blot analysis of A549 cells using Akt Polyclonal Antibody

Western Blot analysis of 293T L929 COLO HELA cells using Akt Polyclonal Antibody