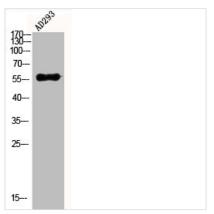

## **CUSABIO TECHNOLOGY LLC**

Western Blot analysis of AD293 using Akt Polyclonal Antibody.