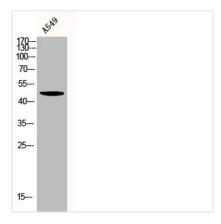

**Image** 

Western Blot analysis of A549 cells using Akt Polyclonal Antibody

Western Blot analysis of 293T L929 COLO HELA cells using Akt Polyclonal Antibody