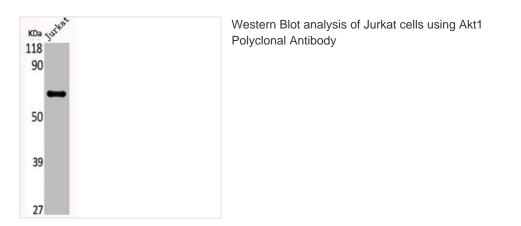

## AKT1 Antibody

| Product Code        | CSB-PA000849                                                                                                              |                                                                      |
|---------------------|---------------------------------------------------------------------------------------------------------------------------|----------------------------------------------------------------------|
| Storage             | Upon receipt, store at -20°C or -80°C. Avoid repeated freeze.                                                             |                                                                      |
| Uniprot No.         | P31749                                                                                                                    |                                                                      |
| Immunogen           | Synthesized peptide derived from Human Akt1 around the non-phosphorylation site of S246.                                  |                                                                      |
| Raised In           | Rabbit                                                                                                                    |                                                                      |
| Species Reactivity  | Human,Mouse,Rat                                                                                                           |                                                                      |
| Tested Applications | WB, IHC, ELISA; WB:1:500-1:2000, IHC:1:100-1:300, ELISA:1:20000                                                           |                                                                      |
| Form                | Liquid                                                                                                                    |                                                                      |
| Conjugate           | Non-conjugated                                                                                                            |                                                                      |
| Storage Buffer      | Liquid in PBS containing 50% glycerol, 0.5% BSA and 0.02% sodium azide.                                                   |                                                                      |
| Purification Method | The antibody was affinity-purified from rabbit antiserum by affinity-<br>chromatography using epitope-specific immunogen. |                                                                      |
| lsotype             | IgG                                                                                                                       |                                                                      |
| Product Type        | Polyclonal Antibody                                                                                                       |                                                                      |
| Immunogen Species   | Homo sapiens (Human)                                                                                                      |                                                                      |
| Target Names        | AKT1                                                                                                                      |                                                                      |
| Image               |                                                                                                                           | Western Blot analysis of 293 cells using Akt1<br>Polyclonal Antibody |