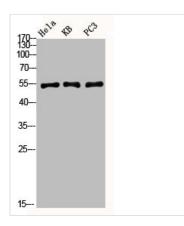

## **CUSABIO TECHNOLOGY LLC**

🕜 Tel: +1-301-363-4651 🛛 🖂 Email: cusabio@cusabio.com 🕒 Website: www.cusabio.com 🧉

Western Blot analysis of HELA KB PC-3 using Akt1 Polyclonal Antibody.

Western Blot analysis of HELA HEPG2 PC-3 using Akt1 Polyclonal Antibody.