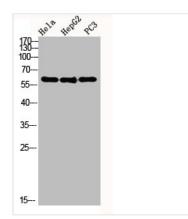

## **CUSABIO TECHNOLOGY LLC**

🕜 Tel: +1-301-363-4651 🛛 🖂 Email: cusabio@cusabio.com 🕒 Website: www.cusabio.com 🧉

Western Blot analysis of HELA KB PC-3 using Akt1 Polyclonal Antibody.

Western Blot analysis of HELA HEPG2 PC-3 using Akt1 Polyclonal Antibody.