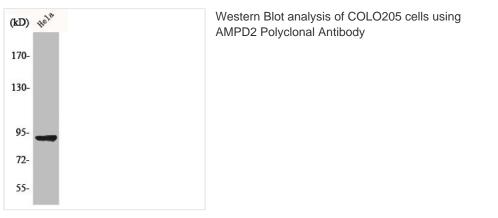

## AMPD2 Antibody

| Product Code        | CSB-PA000869                                                                                                              |
|---------------------|---------------------------------------------------------------------------------------------------------------------------|
| Storage             | Upon receipt, store at -20°C or -80°C. Avoid repeated freeze.                                                             |
| Uniprot No.         | Q01433                                                                                                                    |
| Immunogen           | Synthesized peptide derived from the Internal region of Human AMPD2.                                                      |
| Raised In           | Rabbit                                                                                                                    |
| Species Reactivity  | Human,Mouse,Rat                                                                                                           |
| Tested Applications | WB, ELISA; WB:1:500-1:2000, ELISA:1:5000                                                                                  |
| Form                | Liquid                                                                                                                    |
| Conjugate           | Non-conjugated                                                                                                            |
| Storage Buffer      | Liquid in PBS containing 50% glycerol, 0.5% BSA and 0.02% sodium azide.                                                   |
| Purification Method | The antibody was affinity-purified from rabbit antiserum by affinity-<br>chromatography using epitope-specific immunogen. |
| Isotype             | IgG                                                                                                                       |
| Alias               | AMPD2; AMP deaminase 2; AMP deaminase isoform L                                                                           |
| Immunogen Species   | Homo sapiens (Human)                                                                                                      |
| Target Names        | AMPD2                                                                                                                     |
| Image               | Western Dist applying of COL O205 calls using                                                                             |