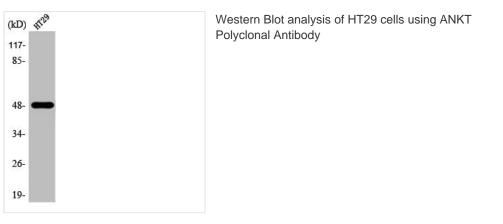

## NUSAP1 Antibody

| Product CodeCSB-PA000877StorageUpon receipt, store at -20°C or -80°C. Avoid repeated freeze.Uniprot No.Q9BXS6ImmunogenSynthesized peptide derived from the C-terminal region of Human ANKT.Raised InRabbitSpecies ReactivityHumanTested ApplicationsWB, ELISA; WB:1:500-1:2000, ELISA:1:20000FormLiquid |
|---------------------------------------------------------------------------------------------------------------------------------------------------------------------------------------------------------------------------------------------------------------------------------------------------------|
| Uniprot No.Q9BXS6ImmunogenSynthesized peptide derived from the C-terminal region of Human ANKT.Raised InRabbitSpecies ReactivityHumanTested ApplicationsWB, ELISA; WB:1:500-1:2000, ELISA:1:20000                                                                                                       |
| ImmunogenSynthesized peptide derived from the C-terminal region of Human ANKT.Raised InRabbitSpecies ReactivityHumanTested ApplicationsWB, ELISA; WB:1:500-1:2000, ELISA:1:20000                                                                                                                        |
| Raised InRabbitSpecies ReactivityHumanTested ApplicationsWB, ELISA; WB:1:500-1:2000, ELISA:1:20000                                                                                                                                                                                                      |
| Species ReactivityHumanTested ApplicationsWB, ELISA; WB:1:500-1:2000, ELISA:1:20000                                                                                                                                                                                                                     |
| Tested Applications WB, ELISA; WB:1:500-1:2000, ELISA:1:20000                                                                                                                                                                                                                                           |
|                                                                                                                                                                                                                                                                                                         |
| Form Liquid                                                                                                                                                                                                                                                                                             |
|                                                                                                                                                                                                                                                                                                         |
| Conjugate Non-conjugated                                                                                                                                                                                                                                                                                |
| Storage Buffer Liquid in PBS containing 50% glycerol, 0.5% BSA and 0.02% sodium azide                                                                                                                                                                                                                   |
| Purification MethodThe antibody was affinity-purified from rabbit antiserum by affinity-<br>chromatography using epitope-specific immunogen.                                                                                                                                                            |
| lsotype lgG                                                                                                                                                                                                                                                                                             |
| Alias NUSAP1; ANKT; BM-037; Nucleolar and spindle-associated protein 1; NuS                                                                                                                                                                                                                             |
| Immunogen Species Homo sapiens (Human)                                                                                                                                                                                                                                                                  |
| Target Names NUSAP1                                                                                                                                                                                                                                                                                     |
| Image                                                                                                                                                                                                                                                                                                   |