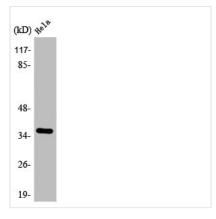

## **ANXA10** Antibody

| <b>Product Code</b>        | CSB-PA000882                                                                                                          |
|----------------------------|-----------------------------------------------------------------------------------------------------------------------|
| Storage                    | Upon receipt, store at -20°C or -80°C. Avoid repeated freeze.                                                         |
| Uniprot No.                | Q9UJ72                                                                                                                |
| Immunogen                  | Synthesized peptide derived from the C-terminal region of Human Annexin X.                                            |
| Raised In                  | Rabbit                                                                                                                |
| Species Reactivity         | Human, Mouse                                                                                                          |
| <b>Tested Applications</b> | WB, ELISA; WB:1:500-1:2000, ELISA:1:20000                                                                             |
| Form                       | Liquid                                                                                                                |
| Conjugate                  | Non-conjugated                                                                                                        |
| Storage Buffer             | Liquid in PBS containing 50% glycerol, 0.5% BSA and 0.02% sodium azide.                                               |
| Purification Method        | The antibody was affinity-purified from rabbit antiserum by affinity-chromatography using epitope-specific immunogen. |
| Isotype                    | IgG                                                                                                                   |
| Alias                      | ANXA10; ANX14; Annexin A10; Annexin-10; Annexin-14                                                                    |
| Immunogen Species          | Homo sapiens (Human)                                                                                                  |
| Target Names               | ANXA10                                                                                                                |
| Image                      | Western Plat analysis of NIH 2T2 cells using                                                                          |

Western Blot analysis of NIH-3T3 cells using Annexin X Polyclonal Antibody