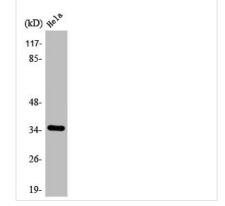

## SLC25A31 Antibody

| <b>Product Code</b> | CSB-PA000884                                                                                                                                                                                        |
|---------------------|-----------------------------------------------------------------------------------------------------------------------------------------------------------------------------------------------------|
| Storage             | Upon receipt, store at -20°C or -80°C. Avoid repeated freeze.                                                                                                                                       |
| Uniprot No.         | Q9H0C2                                                                                                                                                                                              |
| Immunogen           | Synthesized peptide derived from the Internal region of Human ANT4.                                                                                                                                 |
| Raised In           | Rabbit                                                                                                                                                                                              |
| Species Reactivity  | Human, Mouse                                                                                                                                                                                        |
| Tested Applications | WB, IHC, IF, ELISA; WB:1:500-1:2000, IHC:1:100-1:300, IF:1:200-1:1000, ELISA:1:40000                                                                                                                |
| Form                | Liquid                                                                                                                                                                                              |
| Conjugate           | Non-conjugated                                                                                                                                                                                      |
| Storage Buffer      | Liquid in PBS containing 50% glycerol, 0.5% BSA and 0.02% sodium azide.                                                                                                                             |
| Purification Method | The antibody was affinity-purified from rabbit antiserum by affinity-chromatography using epitope-specific immunogen.                                                                               |
| Isotype             | IgG                                                                                                                                                                                                 |
| Alias               | SLC25A31; AAC4; ANT4; SFEC; ADP/ATP translocase 4; ADP; ATP carrier protein 4; Adenine nucleotide translocator 4; ANT 4; Solute carrier family 25 member 31; Sperm flagellar energy carrier protein |
| Immunogen Species   | Homo sapiens (Human)                                                                                                                                                                                |
| Target Names        | SLC25A31                                                                                                                                                                                            |
| Image               | Western Blot analysis of COLO205 cells using                                                                                                                                                        |

Western Blot analysis of COLO205 cells using ANT4 Polyclonal Antibody