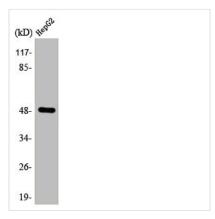

**Image** 

Western Blot analysis of HuvEc cells using AP-2γ Polyclonal Antibody