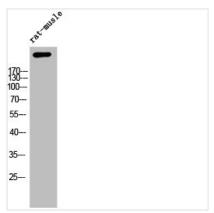

## **CUSABIO TECHNOLOGY LLC**

Western Blot analysis of RAT-MUSCLE cells using APC Polyclonal Antibody