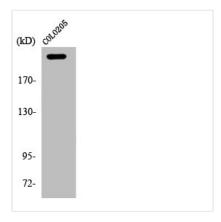

**Image** 

Western Blot analysis of COLO205 cells using APC Polyclonal Antibody