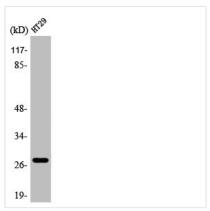

ography using epitope-specific immunogen. |
| Isotype                    | IgG                                                                                                                   |
| Alias                      | MIP; AQP0; Lens fiber major intrinsic protein; Aquaporin-0; MIP26; MP26                                               |
| Immunogen Species          | Homo sapiens (Human)                                                                                                  |
| Target Names               | MIP                                                                                                                   |
| Image                      |                                                                                                                       |



Western Blot analysis of HT29 cells using AQP0 Polyclonal Antibody