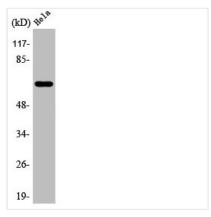

| IgG                                                                                                                             |
| Alias                      | ARAF; ARAF1; PKS; PKS2; Serine/threonine-protein kinase A-Raf; Proto-oncogene A-Raf; Proto-oncogene A-Raf-1; Proto-oncogene Pks |
| Immunogen Species          | Homo sapiens (Human)                                                                                                            |
| Target Names               | ARAF                                                                                                                            |
|                            |                                                                                                                                 |

**Image** 



Western Blot analysis of HeLa cells using A-Raf Polyclonal Antibody