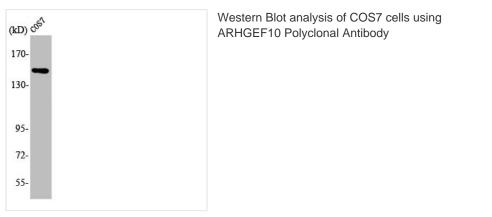

## ARHGEF10 Antibody

| Product Code        | CSB-PA000922                                                                                                              |
|---------------------|---------------------------------------------------------------------------------------------------------------------------|
| Storage             | Upon receipt, store at -20°C or -80°C. Avoid repeated freeze.                                                             |
| Uniprot No.         | O15013                                                                                                                    |
| Immunogen           | Synthesized peptide derived from the Internal region of Human ARHGEF10.                                                   |
| Raised In           | Rabbit                                                                                                                    |
| Species Reactivity  | Human,Monkey                                                                                                              |
| Tested Applications | WB, IHC, ELISA; WB:1:500-1:2000, IHC:1:100-1:300, ELISA:1:20000                                                           |
| Form                | Liquid                                                                                                                    |
| Conjugate           | Non-conjugated                                                                                                            |
| Storage Buffer      | Liquid in PBS containing 50% glycerol, 0.5% BSA and 0.02% sodium azide.                                                   |
| Purification Method | The antibody was affinity-purified from rabbit antiserum by affinity-<br>chromatography using epitope-specific immunogen. |
| lsotype             | IgG                                                                                                                       |
| Alias               | ARHGEF10; KIAA0294; Rho guanine nucleotide exchange factor 10                                                             |
| Immunogen Species   | Homo sapiens (Human)                                                                                                      |
| Target Names        | ARHGEF10                                                                                                                  |
| Image               | Western Plet analysis of COS7 colls using                                                                                 |
|                     |                                                                                                                           |