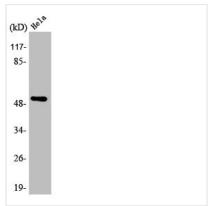

ography using epitope-specific immunogen. |
| Isotype                    | IgG                                                                                                                   |
| Alias                      | ARMC6; Armadillo repeat-containing protein 6                                                                          |
| Immunogen Species          | Homo sapiens (Human)                                                                                                  |
| Target Names               | ARMC6                                                                                                                 |
| Image                      |                                                                                                                       |



Western Blot analysis of HT29 cells using ARMC6 Polyclonal Antibody