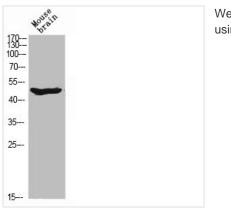

## **ARMCX1** Antibody

40---35----25---

| Product Code        | CSB-PA000929                                                                                                                                  |
|---------------------|-----------------------------------------------------------------------------------------------------------------------------------------------|
| Storage             | Upon receipt, store at -20°C or -80°C. Avoid repeated freeze.                                                                                 |
| Uniprot No.         | Q9P291                                                                                                                                        |
| Immunogen           | Synthesized peptide derived from the N-terminal region of Human ARMCX1.                                                                       |
| Raised In           | Rabbit                                                                                                                                        |
| Species Reactivity  | Human                                                                                                                                         |
| Tested Applications | WB, IHC, IF, ELISA; WB:1:500-1:2000, IHC:1:100-1:300, IF:1:200-1:1000, ELISA:1:20000                                                          |
| Form                | Liquid                                                                                                                                        |
| Conjugate           | Non-conjugated                                                                                                                                |
| Storage Buffer      | Liquid in PBS containing 50% glycerol, 0.5% BSA and 0.02% sodium azide.                                                                       |
| Purification Method | The antibody was affinity-purified from rabbit antiserum by affinity-<br>chromatography using epitope-specific immunogen.                     |
| Isotype             | lgG                                                                                                                                           |
| Alias               | ARMCX1; ALEX1; AD032; Armadillo repeat-containing X-linked protein 1; ARM protein lost in epithelial cancers on chromosome X 1; Protein ALEX1 |
| Immunogen Species   | Homo sapiens (Human)                                                                                                                          |
| Target Names        | ARMCX1                                                                                                                                        |
| Image               | Western Blot analysis of mouse-brain cells using<br>ARMCX1 Polyclonal Antibody                                                                |

## **CUSABIO TECHNOLOGY LLC**

🕜 Tel: +1-301-363-4651 🛛 🖂 Email: cusabio@cusabio.com 🥥 Website: www.cusabio.com 🧉

Western Blot analysis of MOUSE-BRAIN cells using ARMCX1 Polyclonal Antibody