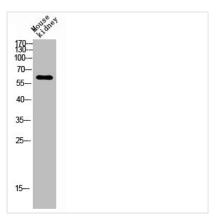

## **CUSABIO TECHNOLOGY LLC**

Western blot analysis of Mouse-kidney lysis using ARMCX2 antibody.