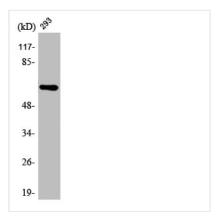

|
| Alias               | ARMCX2; ALEX2; KIAA0512; Armadillo repeat-containing X-linked protein 2; ARM protein lost in epithelial cancers on chromosome X 2; Protein ALEX2 |
| Immunogen Species   | Homo sapiens (Human)                                                                                                                             |
| Target Names        | ARMCX2                                                                                                                                           |
| Imaga               |                                                                                                                                                  |

**Image** 



Western Blot analysis of 293 cells using ARMCX2 Polyclonal Antibody



## **CUSABIO TECHNOLOGY LLC**







Western blot analysis of Mouse-kidney lysis using ARMCX2 antibody.