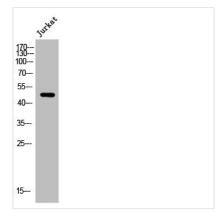

Western Blot analysis of Jurkat cells using Arrdc1 Polyclonal Antibody

Western Blot analysis of AD293 cells using Arrdc1 Polyclonal Antibody