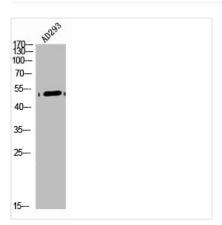

Western Blot analysis of Jurkat cells using Arrdc1 Polyclonal Antibody

Western Blot analysis of AD293 cells using Arrdc1 Polyclonal Antibody