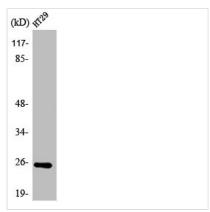

|
| Alias                      | ATP5S; ATPW; ATP synthase subunit s; mitochondrial; ATP synthase-coupling factor B; FB; Mitochondrial ATP synthase regulatory component factor B |
| Immunogen Species          | Homo sapiens (Human)                                                                                                                             |
| Target Names               | ATP5S                                                                                                                                            |
| Image                      | Western Blot analysis of HT20 cells using                                                                                                        |



Western Blot analysis of HT29 cells using ATP5S Polyclonal Antibody