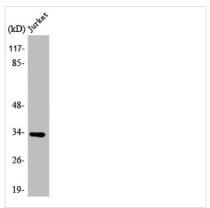

## ATPAF2 Antibody

| <b>Product Code</b>        | CSB-PA000956                                                                                                          |
|----------------------------|-----------------------------------------------------------------------------------------------------------------------|
| Storage                    | Upon receipt, store at -20°C or -80°C. Avoid repeated freeze.                                                         |
| Uniprot No.                | Q8N5M1                                                                                                                |
| Immunogen                  | Synthesized peptide derived from the Internal region of Human ATPAF2.                                                 |
| Raised In                  | Rabbit                                                                                                                |
| Species Reactivity         | Human,Mouse                                                                                                           |
| <b>Tested Applications</b> | WB, ELISA; WB:1:500-1:2000, ELISA:1:40000                                                                             |
| Form                       | Liquid                                                                                                                |
| Conjugate                  | Non-conjugated                                                                                                        |
| Storage Buffer             | Liquid in PBS containing 50% glycerol, 0.5% BSA and 0.02% sodium azide.                                               |
| Purification Method        | The antibody was affinity-purified from rabbit antiserum by affinity-chromatography using epitope-specific immunogen. |
| Isotype                    | IgG                                                                                                                   |
| Alias                      | ATPAF2; ATP12; LP3663; ATP synthase mitochondrial F1 complex assembly factor 2; ATP12 homolog                         |
| Immunogen Species          | Homo sapiens (Human)                                                                                                  |
| Target Names               | ATPAF2                                                                                                                |
| Image                      | Western Blot analysis of Jurkat cells using                                                                           |

Western Blot analysis of Jurkat cells using ATPAF2 Polyclonal Antibody