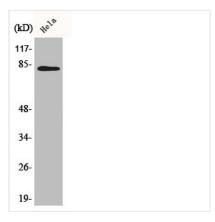

rum by affinity-chromatography using epitope-specific immunogen. |
| Isotype             | IgG                                                                                                                   |
| Alias               | BACH1; Transcription regulator protein BACH1; BTB and CNC homolog 1; HA2303                                           |
| Immunogen Species   | Homo sapiens (Human)                                                                                                  |
| Target Names        | BACH1                                                                                                                 |
| Imaga               |                                                                                                                       |

**Image** 



Western Blot analysis of 293 cells using BACH1 Polyclonal Antibody