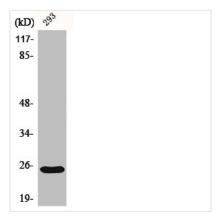

using epitope-specific immunogen. |
| Isotype                   | IgG                                                                                                                   |
| Alias                     | BAK1; BAK; BCL2L7; CDN1; Bcl-2 homologous antagonist/killer; Apoptosis regulator BAK; Bcl-2-like protein 7; Bcl2-L-7  |
| Immunogen Species         | Homo sapiens (Human)                                                                                                  |
| Target Names              | BAK1                                                                                                                  |
| lmaga                     |                                                                                                                       |

**Image** 



Western Blot analysis of 293 cells using Bak Polyclonal Antibody



## **CUSABIO TECHNOLOGY LLC**







Western Blot analysis of 293T HELA MOUSE-BRAIN cells using Bak Polyclonal Antibody