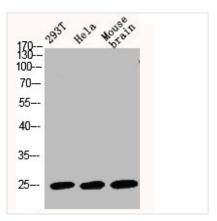

## **CUSABIO TECHNOLOGY LLC**

Western Blot analysis of 293T HELA MOUSE-BRAIN cells using Bak Polyclonal Antibody